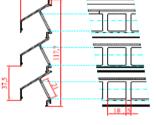

## Specification:

All profiles are aluminium extrusions manufactured to BVQI Certificate No.57832, A1 Mg Si 0.05, 1.50mm profile thickness.

18mm x 21mm bird punchings at "C" - believed to be BS6644 compliant. 2.3 mm stainless steel insect mesh or 6 mm bird mesh can be fitted on request.

DGS Triple blade 30Z P2