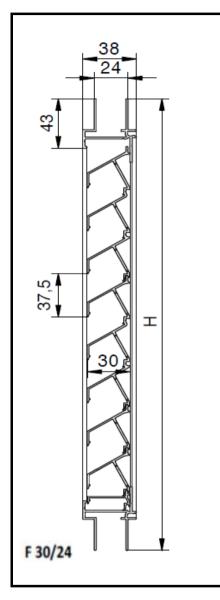

## PLEASE CHECK LOUVRE DIMENSIONS and ORIENTATION PRIOR TO ORDER Type **F30B** Ducogrille

| times. | - | - |
|--------|---|---|
|        |   |   |
|        |   |   |
|        |   |   |

Manufacturing tolerance = +/- 5mm on supplied dimensions

Timothy's Bridge Road Stratford upon Avon Warwickshire, CV37 9NQ Tel:01789 414044 Fax:01789 415273 email:info@buildingprofiles.co.uk www.buildingprofiles.co.uk

Application: 24mm Glaze-in Blade: Z Profile P2 Bird pierced

## Specification:

All profiles are aluminium extrusions manufactured to BVQI Certificate No.57832, A1 Mg Si 0.05, 1.50mm profile thickness.

18mm x 21mm bird punchings at "C" - believed to be BS6644 compliant. 2.3 mm stainless steel insect mesh or 6 mm bird mesh can be fitted on request.

DGS Triple blade 30Z P2