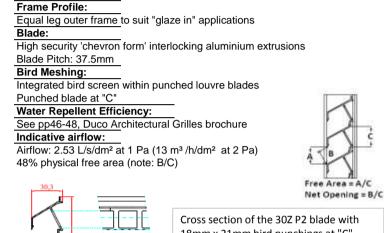

## Specification:

All profiles are aluminium extrusions manufactured to BVQI Certificate No.57832, A1 Mg Si 0.05, 1.50mm profile thickness.

18mm x 21mm bird punchings at "C" - believed to be BS6644 compliant. 2.3 mm stainless steel insect mesh or 6 mm bird mesh can be fitted on request.

DGS Triple blade 30Z P2