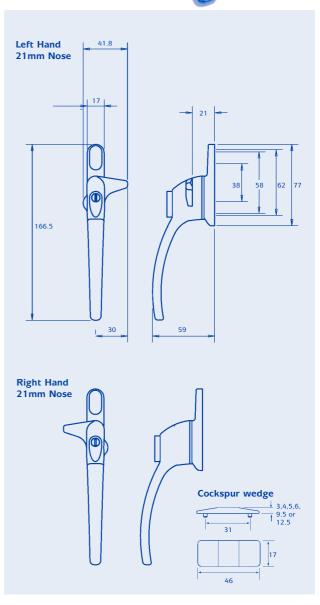

Locking automatically on closing, the handle may be simply released by depressing the button, or deadlocked for added security.

The Charisma Cockspur is available in two alternative nose heights, 12mm and 21mm, together with a selection of striker wedges to suit alternative profile designs.