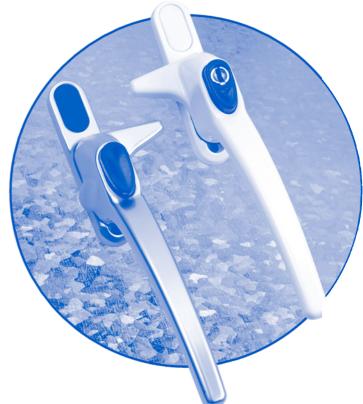

## CHARISMA COCKSPUR

cockspur operating handle

The Charisma Cockspur is a proven contemporary design with superb styling for PVC-u, aluminium and timber window applications.

Designed with a slender grip, the cockspur has been engineered with a simple release button and high quality locking cylinder for ease of use and long term performance.

Locking automatically on closing, the handle may be simply released by depressing the button, or deadlocked for added security.

The Charisma Cockspur is available in two alternative nose heights, 12mm and 21mm, together with a selection of striker wedges to suit alternative profile designs.

A contemporary range of finishes in gold, white, black and satin chrome are available.

The Charisma Cockspur is a traditional locking solution for windows offering security, performance and versatility.