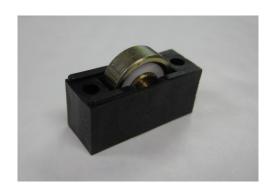

## **RO0028 – MR 1 Secondary Glazing Roller**

The MR 1 secondary glazing roller has 16mm (5/8") diameter steel flat roller bearing set into a black plastic carriage incorporating two No, 3mm fixing holes that are suitable for No 4 installation screws.

Overall carriage profile 11mm wide by 14mm high.