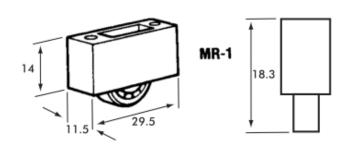

Overall carriage profile 11mm wide by 14mm high.

## Weight limit 17kg

| Dimensions     |        |
|----------------|--------|
| Case Width     | 11.5mm |
| Case Depth     | 14mm   |
| Case Length    | 29.5mm |
| Wheel Diameter | 16mm   |
| Wheel Width    | 5.5mm  |